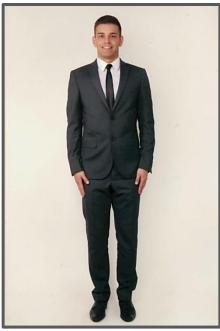

### INSTRUCTIONS FOR FULL LENGTH FORMAL PHOTO & PASSPORT SIZE PHOTOS

#### **Professional Grooming**

✓ Hair neat and tidy

Closed jacket Suit, shirt and tie No piercings visible

No glasses

No watches

No colour contact lenses

✓ Clean shaven

**Business Attire** 

#### **Must Have**

- ✓ <u>Natural</u> happy smile
- ✓ Full length (the top of your head & your shoes must be visible)
- ✓ Hands straight by side with both legs together. Stand up straight.
- ✓ You must be directly facing the camera
- ✓ Photo cannot be altered / photo shopped
- ✓ Good lighting no shadows
- ✓ Sharp and in focus

#### Passport size photo

4.5cms x 3.5cms 1.78" x 1.38"

## Full length photo

10cms x 15cms 4" x 6"